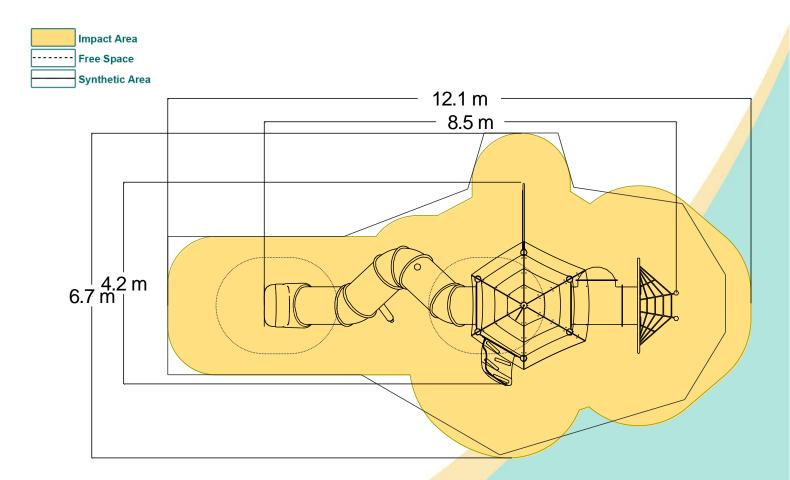

| Technical Information                                          |                        |                                 |
|----------------------------------------------------------------|------------------------|---------------------------------|
| Equipment Dimensions                                           |                        |                                 |
| Length / Width / Height                                        | 8.6m x 4.2m x 8.3m     |                                 |
| Surfacing and Area Required                                    |                        |                                 |
| Recommended Minimum Space                                      | 12.4m x 7.1m x 9.8m    |                                 |
| Max Gradient of Ground                                         | 1 in 50                |                                 |
| Free Height of Fall                                            | 1.5m                   |                                 |
| Impact Area                                                    | 50.53m <sup>2</sup>    |                                 |
| Synthetic Area<br>(i.e. EPDM / Wetpour / Synthetic Grass etc.) | 46.74m <sup>2</sup>    |                                 |
| Loosefill at 250mm<br>(i.e. Bark / Cushionfall / Sand)         | 17m <sup>3</sup>       |                                 |
| 1m x 1m Grassmats                                              | 62m <sup>2</sup>       |                                 |
| Installation Information                                       | Steel Ground Fixed     | Surface Fixed<br>(if different) |
| Installation Time                                              | 2 Person(s) 32 Hour(s) |                                 |
| Overall Weight                                                 | 1758kg                 |                                 |
| Heaviest Part                                                  | 70kg                   |                                 |
| Largest Part                                                   | 3.8m x 1.7m x 1.0m     |                                 |
| Longest Part                                                   | 4.6m                   |                                 |
| Concrete Required                                              | 1.1m <sup>3</sup>      |                                 |
| Certified to EN 1176                                           |                        |                                 |