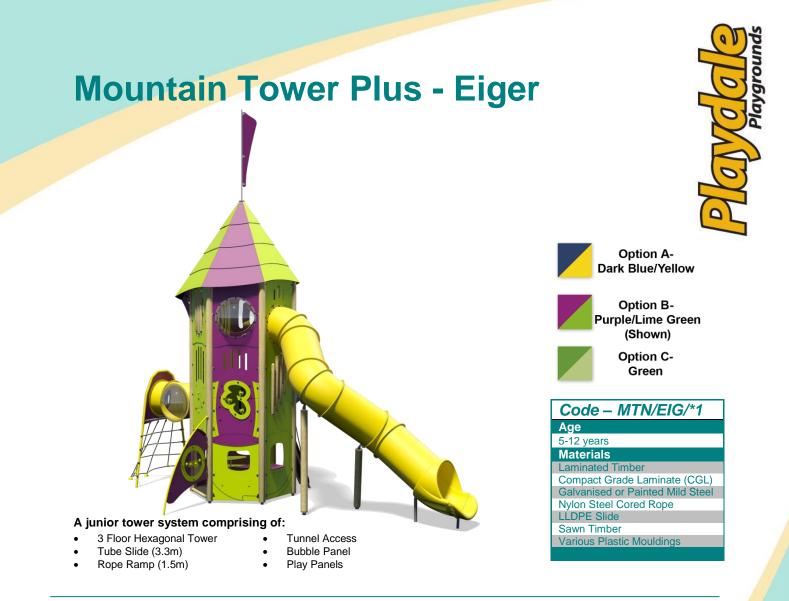

| Technical Information                                          |                        |                                 |
|----------------------------------------------------------------|------------------------|---------------------------------|
| Equipment Dimensions                                           |                        |                                 |
| Length / Width / Height                                        | 8.6m x 4.2m x 8.3m     |                                 |
| Surfacing and Area Required                                    |                        |                                 |
| Recommended Minimum Space                                      | 12.4m x 7.1m x 9.8m    |                                 |
| Max Gradient of Ground                                         | 1 in 50                |                                 |
| Free Height of Fall                                            | 1.5m                   |                                 |
| Impact Area                                                    | 50.53m <sup>2</sup>    |                                 |
| Synthetic Area<br>(i.e. EPDM / Wetpour / Synthetic Grass etc.) | 46.74m <sup>2</sup>    |                                 |
| Loosefill at 250mm<br>(i.e. Bark / Cushionfall / Sand)         | 17m <sup>3</sup>       |                                 |
| 1m x 1m Grassmats                                              | 62m <sup>2</sup>       |                                 |
| Installation Information                                       | Steel Ground Fixed     | Surface Fixed<br>(if different) |
| Installation Time                                              | 2 Person(s) 32 Hour(s) |                                 |
| Overall Weight                                                 | 1758kg                 |                                 |
| Heaviest Part                                                  | 70kg                   |                                 |
| Largest Part                                                   | 3.8m x 1.7m x 1.0m     |                                 |
| Longest Part                                                   | 4.6m                   |                                 |
| Concrete Required                                              | 1.1m <sup>3</sup>      |                                 |
| Certified to EN 1176                                           |                        |                                 |