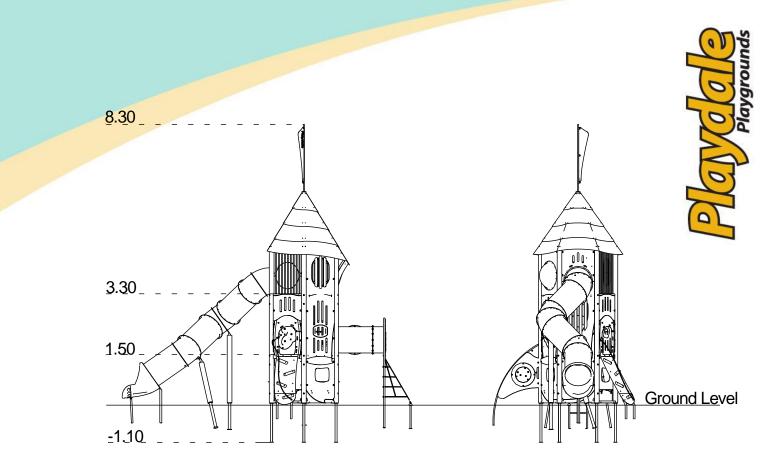

| Technical Information                                          |                        |                                 |
|----------------------------------------------------------------|------------------------|---------------------------------|
| Equipment Dimensions                                           |                        |                                 |
| Length / Width / Height                                        | 8.6m x 4.2m x 8.3m     |                                 |
| Surfacing and Area Required                                    |                        |                                 |
| Recommended Minimum Space                                      | 12.4m x 7.1m x 9.8m    |                                 |
| Max Gradient of Ground                                         | 1 in 50                |                                 |
| Free Height of Fall                                            | 1.5m                   |                                 |
| Impact Area                                                    | 50.53m <sup>2</sup>    |                                 |
| Synthetic Area<br>(i.e. EPDM / Wetpour / Synthetic Grass etc.) | 46.74m <sup>2</sup>    |                                 |
| Loosefill at 250mm<br>(i.e. Bark / Cushionfall / Sand)         | 17m <sup>3</sup>       |                                 |
| 1m x 1m Grassmats                                              | 62m <sup>2</sup>       |                                 |
| Installation Information                                       | Steel Ground Fixed     | Surface Fixed<br>(if different) |
| Installation Time                                              | 2 Person(s) 32 Hour(s) |                                 |
| Overall Weight                                                 | 1758kg                 |                                 |
| Heaviest Part                                                  | 70kg                   |                                 |
| Largest Part                                                   | 3.8m x 1.7m x 1.0m     |                                 |
| Longest Part                                                   | 4.6m                   |                                 |
| Concrete Required                                              | 1.1m <sup>3</sup>      |                                 |
| Certified to EN 1176                                           |                        |                                 |